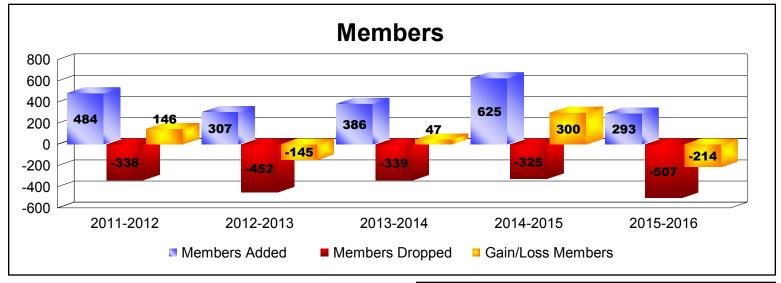

## District 324A5

| Year      | New<br>Clubs | Dropped<br>Clubs | Gain/<br>Loss<br>Clubs | New<br>Members | Charter<br>Members | Reinstate<br>Members | Transfer<br>Members | Total<br>Member<br>Added | Total<br>Members<br>Dropped | Gain/<br>Loss<br>Members |
|-----------|--------------|------------------|------------------------|----------------|--------------------|----------------------|---------------------|--------------------------|-----------------------------|--------------------------|
| 2011-2012 | 6            | -6               | 0                      | 321            | 120                | 35                   | 8                   | 484                      | -338                        | 146                      |
| 2012-2013 | 3            | -4               | -1                     | 206            | 60                 | 29                   | 12                  | 307                      | -452                        | -145                     |
| 2013-2014 | 3            | -8               | -5                     | 254            | 123                | 4                    | 5                   | 386                      | -339                        | 47                       |
| 2014-2015 | 6            | -5               | 1                      | 458            | 154                | 3                    | 10                  | 625                      | -325                        | 300                      |
| 2015-2016 | 1            | -8               | -7                     | 259            | 23                 | 4                    | 7                   | 293                      | -507                        | -214                     |
| Average   | 4            | -6               | -2                     | 300            | 96                 | 15                   | 8                   | 419                      | -392                        | 27                       |
|           |              |                  |                        |                |                    |                      |                     |                          |                             |                          |