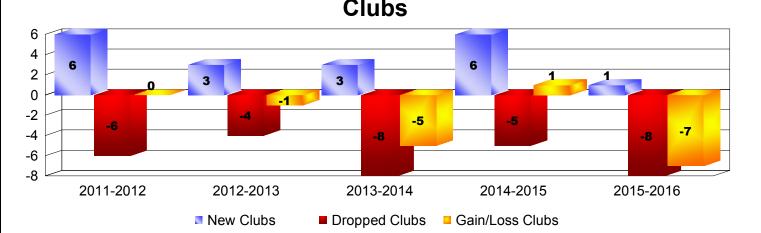

## District 324A5

| Year      | New<br>Clubs | Dropped<br>Clubs | Gain/<br>Loss<br>Clubs | New<br>Members | Charter<br>Members | Reinstate<br>Members | Transfer<br>Members | Total<br>Member<br>Added | Total<br>Members<br>Dropped | Gain/<br>Loss<br>Members |
|-----------|--------------|------------------|------------------------|----------------|--------------------|----------------------|---------------------|--------------------------|-----------------------------|--------------------------|
| 2011-2012 | 6            | -6               | 0                      | 321            | 120                | 35                   | 8                   | 484                      | -338                        | 146                      |
| 2012-2013 | 3            | -4               | -1                     | 206            | 60                 | 29                   | 12                  | 307                      | -452                        | -145                     |
| 2013-2014 | 3            | -8               | -5                     | 254            | 123                | 4                    | 5                   | 386                      | -339                        | 47                       |
| 2014-2015 | 6            | -5               | 1                      | 458            | 154                | 3                    | 10                  | 625                      | -325                        | 300                      |
| 2015-2016 | 1            | -8               | -7                     | 259            | 23                 | 4                    | 7                   | 293                      | -507                        | -214                     |
| Average   | 4            | -6               | -2                     | 300            | 96                 | 15                   | 8                   | 419                      | -392                        | 27                       |
|           |              |                  |                        |                |                    |                      |                     |                          |                             |                          |